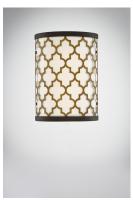

## **PRODUCT DESCRIPTION**

Stately lanterns finished in Oil Rubbed Bronze with contrasting Antique Brass clusters provide a classic yet modern approach to lighting. Cast socket covers add an upscale element to this competitive collection.

### **FINISHES OPTION**

Oil Rubbed Bronze / Antique Brass (OIAB)