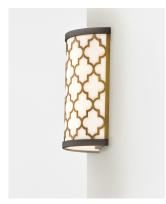

## **PRODUCT DESCRIPTION**

Stately lanterns finished in Oil Rubbed Bronze with contrasting Antique Brass clusters provide a classic yet modern approach to lighting. Cast socket covers add an upscale element to this competitive collection.

# **MEASUREMENTS**

DIMENSION : 8" W x 11" H x 4" Ext MAX OAH : 5" W x 10.5" H HANGING WEIGHT : 2.64 lb