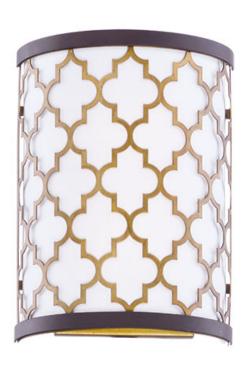

## **PRODUCT DESCRIPTION**

Stately lanterns finished in Oil Rubbed Bronze with contrasting Antique Brass clusters provide a classic yet modern approach to lighting. Cast socket covers add an upscale element to this competitive collection.

### **FINISHES OPTION**

Oil Rubbed Bronze / Antique Brass (OIAB)

## MATERIAL

Steel, Glass, Fabric